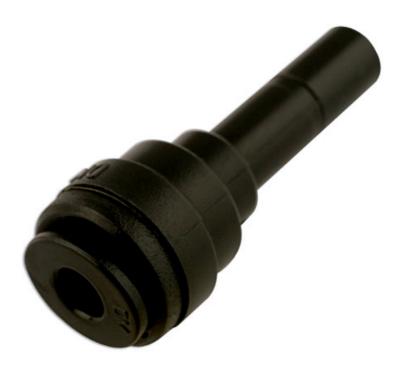

## Push-Fit Stem Reducer 12mm to 10mm 10pc

Push-fit couplings are an economical, quick and easy way to way create your own workshop ring main air supply, plus pipe work for water, beverages & inert gas supplies. Plastic push-fits are a light weight solution and will not corrode. Unique collet design for quick and easy connection and disconnection.Ideal for the professional workshop.PSI Range Temp range 1C - 64C = 170PSI.PSI Range Temp range 65C + = 100PSI.

## **Additional Information**

- · Push-Fit Stem Reducer
- · ISO 9001: 2008
- ANSI/NSF 61
- · 12mm male to 10mm female Stem Reducer
- 10pc

http:///product/31063

LASER Kamasa Gunson Connect